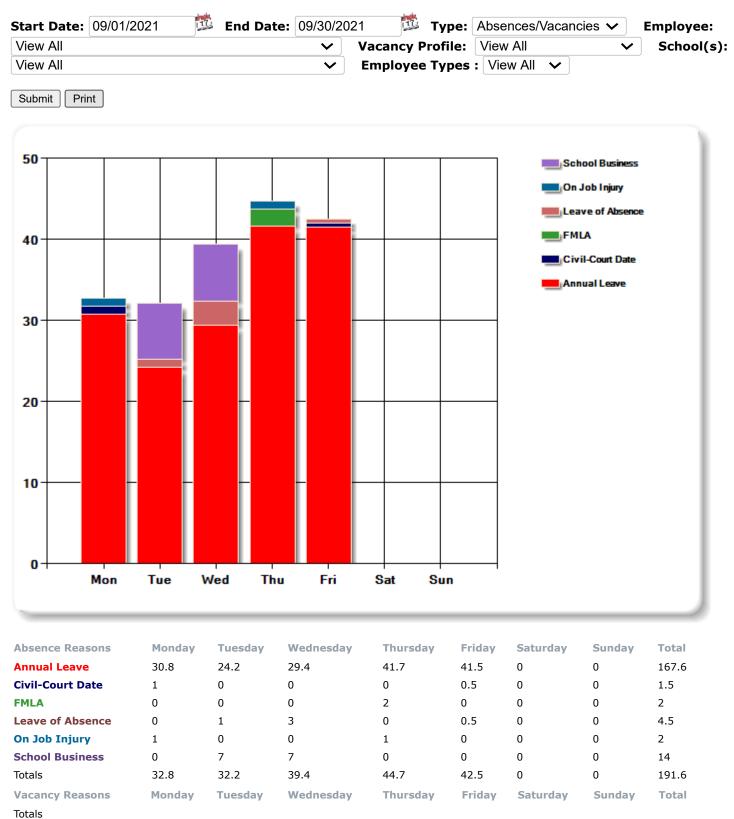

|                  | LEAVE OF ABSENCES: |                 |            |
|------------------|--------------------|-----------------|------------|
| NAME             | <u>REASON</u>      | <b>LOCATION</b> | DATE       |
| Dagnino, Araseli | Personal           | LV              | 10/1/2021  |
| Duran, Elsa      | Return from LOA    | M/T             | 10/11/2021 |
| Jones, Jeanna    | Personal           | ENC             | 8/12/2021  |

|      | MILITARY LEAVE: |                 |             |
|------|-----------------|-----------------|-------------|
| NAME | <u>REASON</u>   | <b>LOCATION</b> | <u>DATE</u> |

Children want knowledge, challenge and recognition.